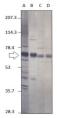

Immunogen 497-515 Region Specificity Immunogen Sequence

Western blot with Anti-Punt Antibody (STJ502730) at 1:500 dilution in buffer.