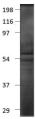

Western blot with Anti-PRP19 Antibody (STJ502669) with PRP19F peptide. Antibody at 1:500 dilution in buffer.