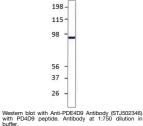

## Anti-PDE4D9 antibody (STJ502346) STJ502346

## **GENERAL INFORMATION**

 Product Type
 Primary antibodies

 Short Description
 Rabbit polyclonal antibody anti-PDE4D9 is suitable for use in ELISA, Immunoprecipitation and Western Blot research applications.

 Applications
 ELISA, IP, WB

 Host/Source
 Rabbit

 Reactivity
 Chicken, Mouse, Rat

## **PRODUCT PROPERTIES**

 
 Clonality Clone ID
 Polyclonal

 Concentration
 0.2 μg/μl

 Conjugation
 Unconjugated

 Purification
 Affinity Purified

 Dilution Range
 WB: 1:500-1:1, 000 BB: 1:10, 000 ELISA: 1:10, 000 IP: 1:150

 Formulation
 IP: 1:150

Isotype IgG

Storage Instruction Store at-20°C for long term storage. Avoid freeze-thaw cycles.

## **TARGET INFORMATION**

Gene ID Gene Symbol Uniprot ID Immunogen Specificity Immunogen Sequence



This product is suitable for in-vitro studies under the RESEARCH USE ONLY [RUO] licence. This product must not be used as for diagnostic or other medical purposes. St John's Laboratory Ltd, Knowledge Dock Business Centre, University Way, London, E16 2RD | Tel: 0208 223 3081