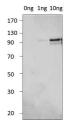

not cross react with other PDE family members including PDE4A, PDE4B or PDE4C.

**Immunogen** Sequence

Western blot with Anti-PDE4D7 Antibody (STJ502340) on PD4D7 peptide. Antibody at 1:500 dilution in buffer.