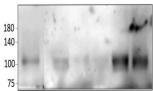

Specificity This antibody will detect PDE2A2 only.

Immunogen

Sequence

4 5 3

Western blot with Anti-PDE2A Antibody (STJ502253) on rat 1) Heart, 2) Testis, 3) Ovary, 4) Midbrain, 5) Cerebellum, 6) Spinal cord. Antibody at 1:250 dilution in buffer.