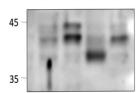

## Anti-Phospho-Annexin A2 antibody (1-50) (STJ502104)

## **GENERAL INFORMATION**

Product Type Primary antibodies

Short Rabbit polyclonal antibody anti-Phospho-Annexin A2 (1-50) is suitable for use in ELISA, Immunoprecipitation and Western Blot

Description research applications. Applications ELISA, IP, WB