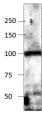

## **TARGET INFORMATION**

Gene ID 115

Gene Symbol ADCY9

Uniprot ID ADCY9\_HUMAN

Immunogen Adenylate cyclase type 9 recombinant protein.

Immunogen Region

Specificity Immunogen Sequence

Western blot with Anti-ADCY9 Antibody (STJ502061) with AC9 peptide on at 1:500 dilution in buffer.