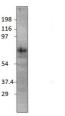

Western blot with Anti-NTN1 Antibody (STJ501984) and NTRN peptide. Antibody at 1:500 dilution in buffer.