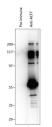

## **TARGET INFORMATION**

Gene ID Gene Symbol Uniprot ID

Immunogen Recombinant protein

Immunogen Region Specificity Immunogen Sequence

Western blot with Anti-MACF1 Antibody (STJ501645) on recombinant ACF7 (1622-1817 of MACF1) at 1:1000 dilution in buffer.