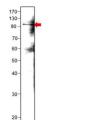

Western blot with Anti-ITCH Antibody (STJ501506) of THP cell at 1:500 dilution in buffer.