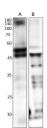

## Anti-IRF8 antibody (350-400) (STJ501500)

## **GENERAL INFORMATION**

Product Type Primary antibodies

Short Description Rabbit polyclonal antibody anti-IRF8 (350-400) is suitable for use in ELISA, Immunohistochemistry, Immunoprecipitation and

Western Blot research applications.

Applications ELISA, IHC, IP, WB

Host/Source Rabbit Reactivity Mouse, Rat