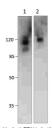

## Anti-ERN1 antibody (900-977) (STJ501495)

## **GENERAL INFORMATION**

Product Type Primary antibodies

Short Chicken polyclonal antibody anti-ERN1 (900-977) is suitable for use in ELISA, Immunohistochemistry, Immunoprecipitation and

**Description** Western Blot research applications.

Applications ELISA, IHC, IP, WB Host/Source Chicken Reactivity Human, Mouse, Rat

## **PRODUCT PROPERTIES**

Clonality Polyclonal

Clone ID Concentration 0.59-0.68 µg/µl Conjugation Unconjugated Purification Affinity Purified Dilution Range WB: 1:500 DB: 1:10, 000

ELISA: 1:10, 000 IP: 1:200 IHC: 1:50-1:100