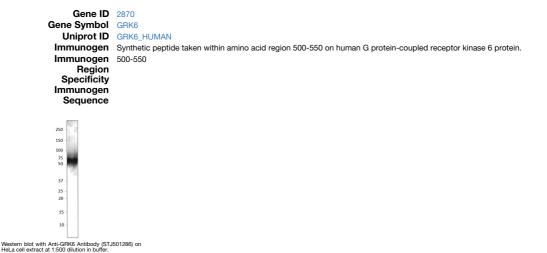

|
| Conjugation                                      | Unconjugated                                                          |
| Purification                                     | Affinity Purified                                                     |
| Dilution Range                                   | WB: 1:2, 500-1:5, 000                                                 |
|                                                  | ELISA: 1:50, 000                                                      |
|                                                  | IP: 1:200                                                             |
| Formulation<br>Isotype<br>Storage<br>Instruction | IgG<br>Store at-20°C for long term storage. Avoid freeze-thaw cycles. |

## **TARGET INFORMATION**



This product is suitable for in-vitro studies under the RESEARCH USE ONLY [RUO] licence. This product must not be used as for diagnostic or other medical purposes. St John's Laboratory Ltd, Knowledge Dock Business Centre, University Way, London, E16 2RD | Tel: 0208 223 3081