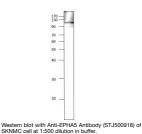

pe
 Primary antibodies

 Short Description
 Rabbit polyclonal antibody anti-EPHA5 (600-700) is suitable for use in ELISA and Western Blot research applications.

 Applications
 ELISA, WB

 Reactivity
 Mouse, Rat

## **PRODUCT PROPERTIES**

 
 Clonality Clone ID
 Polyclonal

 Concentration
 0.55-0.75 μg/μl

 Conjugation
 Unconjugated

 Purification
 Affinity Purified

 Dilution Range
 DB: 1:10, 000

 ELISA: 1:10, 000
 ELISA: 1:10, 000

 Formulation
 IgG

 Storage Instruction
 Store at-20°C for long term storage. Avoid freeze-thaw cycles.

## **TARGET INFORMATION**

 Gene ID
 2044

 Gene Symbol
 EPHA5

 Uniprot ID
 EPHA5\_HUMAN

 Immunogen Region
 Synthetic peptide taken within amino acid region 600-700 on human EphA R5 protein.

 Immunogen Region
 600-700

 Specificity
 Immunogen Sequence



This product is suitable for in-vitro studies under the RESEARCH USE ONLY [RUO] licence. This product must not be used as for diagnostic or other medical purposes. St John's Laboratory Ltd, Knowledge Dock Business Centre, University Way, London, E16 2RD | Tel: 0208 223 3081