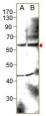

Specificity Immunogen Sequence

Western blot with Anti-EHD1 Antibody (STJ500849) with peptide and THP cell at 1:500 dilution in buffer.