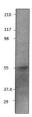

Western blot with Anti-E2F2 Antibody (STJ500819) with peptide on at 1:500 dilution in buffer.