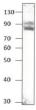

Specificity Immunogen Sequence

Western blot with Anti-CTNNB1 Antibody (STJ500625) with peptide on at 1:500 dilution in buffer.