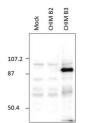

Western blot with Anti-CHN2 Antibody (STJ500527) with peptide on at 1:500 dilution in buffer.