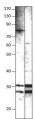

Western blot with Anti-LGALS3 Antibody (STJ500375) with peptide on at 1:500 dilution in buffer.