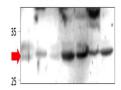

Immunogen Sequence

1 2 3 4 5 6 7

Western blot with Anti-BCL2L1 Antibody (STJ500216) on mouse tissues: Kidney, Brain, liver, Tongue, Spinal cord, Cerebellum and Skeletal muscle. at 1:500 dilution