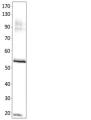

## Anti-CYP19A1 antibody (400-450) (STJ500162)

## **TARGET INFORMATION**

Gene ID 1588 Gene Symbol CYP19A1 Uniprot ID CP19A\_HUMAN

Immunogen Synthetic peptide taken within amino acid region 400-450 on human Aromatase protein.

Immunogen 400-450

Region Specificity Immunogen Sequence