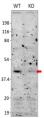

## Anti-ANGPTL4 antibody (50-100) (STJ500081)

## **GENERAL INFORMATION**

Product Type Primary antibodies

Short Rabbit polyclonal antibody anti-ANGPTL4 (50-100) is suitable for use in ELISA, Immunohistochemistry, Immunoprecipitation and

**Description** Western Blot research applications.

Applications ELISA, IHC, IP, WB

Host/Source Rabbit Reactivity Mouse

## **TARGET INFORMATION**

Gene ID 57875

Gene Symbol Angptl4

Uniprot ID ANGL4\_MOUSE

Immunogen Synthetic peptide taken within amino acid region 50-100 on mouse Angiopoietin-related protein 4.

Immunogen 50-100