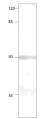

Immunogen Region 200-250 Specificity Immunogen Sequence

Western blot with Anti-5HT1A Antibody (STJ500000) of rat cortex at 1:250 dilution in buffer on a 14% SDS gel.