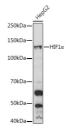

## **GENERAL INFORMATION**

Product Type Primary antibodies

Short Description Rabbit polyclonal antibody anti-HIF1 Alpha is suitable for use in Western Blot.

Applications WB Host/Source Rabbit Reactivity Human, Mouse

## **TARGET INFORMATION**

Gene ID 3091 Gene Symbol HIF1A

Uniprot ID HIF1A\_HUMAN Immunogen A synthetic peptide of human HIF1 Alpha

Immunogen Region

Specificity Immunogen Sequence