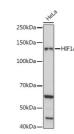

## **GENERAL INFORMATION**

Product Type Primary antibodies

Short Description Rabbit polyclonal antibody anti-HIF1 Alpha is suitable for use in Western Blot.

Applications WB Host/Source Rabbit Reactivity Human, Mouse

## **TARGET INFORMATION**

Gene ID 3091 Gene Symbol HIF1A

Uniprot ID HIF1A\_HUMAN Immunogen A synthetic peptide of human HIF1 Alpha

Immunogen Region

Specificity Immunogen Sequence