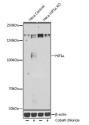

## **GENERAL INFORMATION**

Product Type Primary antibodies

Short Description Rabbit polyclonal antibody anti-HIF1 Alpha is suitable for use in Western Blot.

Applications WB Host/Source Rabbit Reactivity Human, Mouse

## **TARGET INFORMATION**

Gene ID 3091 Gene Symbol HIF1A

Uniprot ID HIF1A\_HUMAN Immunogen A synthetic peptide of human HIF1 Alpha

Immunogen Region

Specificity Immunogen Sequence