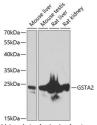

## Anti-GSTA2 antibody (1-222) (STJ29991)

## **GENERAL INFORMATION**

Product Type Primary antibodies

Short Description Rabbit polyclonal antibody anti-GSTA2 (1-222) is suitable for use in Western Blot and Immunohistochemistry.

Applications WB, IHC Host/Source Rabbit

Reactivity Human, Mouse, Rat