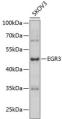

## Anti-EGR3 antibody (1-250) (STJ29982)

## **GENERAL INFORMATION**

Product Type Primary antibodies

Short Description Rabbit polyclonal antibody anti-EGR3 (1-250) is suitable for use in Western Blot.

Applications WB Host/Source Rabbit Reactivity Human, Mouse