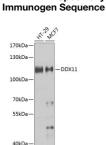

## Anti-DDX11 antibody (1-220) (STJ29979)

## **GENERAL INFORMATION**

Product Type Primary antibodies

Short Description Rabbit polyclonal antibody anti-DDX11 (1-220) is suitable for use in Western Blot.

Applications WB Host/Source Rabbit Reactivity Human

## **TARGET INFORMATION**

Gene ID 1663 Gene Symbol DDX11 Uniprot ID DDX11\_HUMAN

Immunogen Recombinant fusion protein containing a sequence corresponding to amino acids 1-220 of human DDX11 (NP\_689651.1). Immunogen Region 1-220