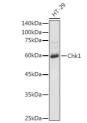

## Anti-CHEK1 antibody (STJ29967)

## **GENERAL INFORMATION**

Product Type Primary antibodies

Short Description Rabbit polyclonal antibody anti-Chk1 is suitable for use in Western Blot, Immunohistochemistry and Immunofluorescence.

Applications WB, IHC, IF Host/Source Rabbit