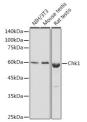

## Anti-CHEK1 antibody (STJ29967)

## **GENERAL INFORMATION**

Product Type Primary antibodies

Short Description Rabbit polyclonal antibody anti-Chk1 is suitable for use in Western Blot, Immunohistochemistry and Immunofluorescence.

Applications WB, IHC, IF Host/Source Rabbit

Reactivity Human, Mouse, Rat