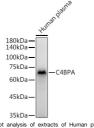

## Anti-C4BPA antibody (C-Term) (STJ29962)

Reactivity Human, Mouse, Rat

## **TARGET INFORMATION**

Gene ID 722 Gene Symbol C4BPA

Uniprot ID C4BPA\_HUMAN

Immunogen A synthetic peptide corresponding to a sequence within amino acids 500 to the C-terminus of human C4BPA

(NP\_000706.1).