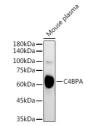

## Anti-C4BPA antibody (C-Term) (STJ29962)

Reactivity Human, Mouse, Rat

## **TARGET INFORMATION**

Gene ID 722 Gene Symbol C4BPA

Uniprot ID C4BPA\_HUMAN

Immunogen A synthetic peptide corresponding to a sequence within amino acids 500 to the C-terminus of human C4BPA

(NP\_000706.1).