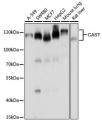

## Anti-CAST antibody (550-650) (STJ29949)

## **GENERAL INFORMATION**

Product Type Primary antibodies

Short Description Rabbit polyclonal antibody anti-CAST (550-650) is suitable for use in Western Blot.

Applications WB Host/Source Rabbit

Reactivity Human, Mouse, Rat

## **TARGET INFORMATION**

Gene ID 831 Gene Symbol CAST Uniprot ID ICAL\_HUMAN

Immunogen A synthetic peptide corresponding to a sequence within amino acids 550-650 of human CAST (NP\_001177371.1).

Immunogen Region 550-650