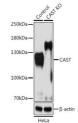

## Anti-CAST antibody (550-650) (STJ29949)

## **GENERAL INFORMATION**

Product Type Primary antibodies

Short Description Rabbit polyclonal antibody anti-CAST (550-650) is suitable for use in Western Blot.

Applications WB Host/Source Rabbit

Reactivity Human, Mouse, Rat

## **TARGET INFORMATION**

Gene ID 831 Gene Symbol CAST Uniprot ID ICAL\_HUMAN

Immunogen A synthetic peptide corresponding to a sequence within amino acids 550-650 of human CAST (NP\_001177371.1).

Immunogen Region 550-650