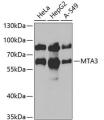

## Anti-MTA3 antibody (40-330) (STJ29943)

## **GENERAL INFORMATION**

Product Type Primary antibodies

Short Description Rabbit polyclonal antibody anti-MTA3 (40-330) is suitable for use in Western Blot and Immunohistochemistry.

Applications WB, IHC Host/Source Rabbit

## **TARGET INFORMATION**

Gene ID 57504 Gene Symbol MTA3

Uniprot ID MTA3\_HUMAN

Immunogen Recombinant fusion protein containing a sequence corresponding to amino acids 40-330 of human MTA3 (NP\_065795.1).