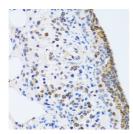

## **GENERAL INFORMATION**

Product Type Primary antibodies

Short Description Rabbit polyclonal antibody anti-MTA3 (40-330) is suitable for use in Western Blot and Immunohistochemistry.

Applications WB, IHC Host/Source Rabbit