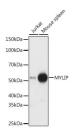

## Anti-MYLIP antibody (266-445) (STJ29939)

## **GENERAL INFORMATION**

Product Type Primary antibodies

Short Description Rabbit polyclonal antibody anti-MYLIP (266-445) is suitable for use in Western Blot and Immunohistochemistry.

Applications WB, IHC Host/Source Rabbit

## **TARGET INFORMATION**

Gene ID 29116 Gene Symbol MYLIP

Uniprot ID MYLIP\_HUMAN

Immunogen Recombinant fusion protein containing a sequence corresponding to amino acids 266-445 of human MYLIP (NP\_037394.2).