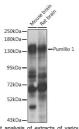

## Anti-PUM1 antibody (1-280) (STJ29935)

## **TARGET INFORMATION**

Gene ID 9698 Gene Symbol PUM1

Uniprot ID PUM1\_HUMAN

Immunogen Recombinant fusion protein containing a sequence corresponding to amino acids 1-280 of human Pumilio 1 (NP\_055491.1).