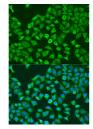

Immunogen Region 1-280 Specificity Immunogen Sequence

Immunofluorescence analysis of U2OS cells using Pumilio 1 antibody (STJ29935) at dilution of 1:100. Blue: DAPI for nuclear staining.