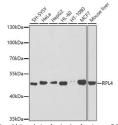

## Anti-RPL4 antibody (1-240) (STJ29925)

## **GENERAL INFORMATION**

Product Type Primary antibodies

Short Description Rabbit polyclonal antibody anti-RPL4 (1-240) is suitable for use in Western Blot and Immunohistochemistry.

Applications WB, IHC Host/Source Rabbit

## **PRODUCT PROPERTIES**

Clonality Polyclonal

Clone ID Concentration

Conjugation Unconjugated Purification Affinity purification Dilution Range WB 1:500-1:2000

IHC 1:50-1:200

Formulation PBS containing 0.02% Sodium Azide, 50% Glycerol, pH7.3.