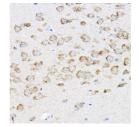

## Anti-RPL4 antibody (1-240) (STJ29925)

## **GENERAL INFORMATION**

Product Type Primary antibodies

Short Description Rabbit polyclonal antibody anti-RPL4 (1-240) is suitable for use in Western Blot and Immunohistochemistry.

Applications WB, IHC Host/Source Rabbit

## **PRODUCT PROPERTIES**

Clonality Polyclonal

Clone ID Concentration

Conjugation Unconjugated Purification Affinity purification Dilution Range WB 1:500-1:2000

IHC 1:50-1:200

Formulation PBS containing 0.02% Sodium Azide, 50% Glycerol, pH7.3.