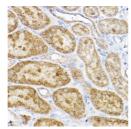

## Anti-RPL4 antibody (1-240) (STJ29925)

## **GENERAL INFORMATION**

Product Type Primary antibodies

Short Description Rabbit polyclonal antibody anti-RPL4 (1-240) is suitable for use in Western Blot and Immunohistochemistry.

Applications WB, IHC Host/Source Rabbit

## **PRODUCT PROPERTIES**

Clonality Polyclonal

Clone ID Concentration

Conjugation Unconjugated Purification Affinity purification Dilution Range WB 1:500-1:2000

IHC 1:50-1:200

Formulation PBS containing 0.02% Sodium Azide, 50% Glycerol, pH7.3.