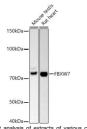

## Anti-FBXW7 antibody (408-707) (STJ29923)

## **TARGET INFORMATION**

Gene ID 55294 Gene Symbol FBXW7

Uniprot ID FBXW7\_HUMAN

Immunogen Recombinant fusion protein containing a sequence corresponding to amino acids 408-707 of human FBXW7 (NP\_361014.1).

Immunogen Region 408-707 Specificity Immunogen Sequence

50kDa