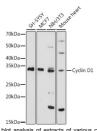

## Anti-CCND1 antibody (STJ29894)

## **GENERAL INFORMATION**

Product Type Primary antibodies

Short Description Rabbit polyclonal antibody anti-Cyclin D1 is suitable for use in Western Blot.

Applications WB Host/Source Rabbit

Reactivity Human, Mouse, Rat