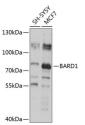

## **TARGET INFORMATION**

Gene ID 12021 Gene Symbol Uniprot ID BARD1\_MOUSE

Immunogen Recombinant protein of mouse BARD1

Immunogen Region Specificity Immunogen Sequence

estern blot analysis of extracts of various cell sing BARD1 antibody (STJ29864) at 1:1000 di econdary antibody: HRP Goat Anti-rabbit log (h