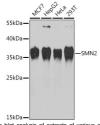

stern Blot, Immunohistochemistry, Immunofluorescence

and Immunoprecipitation.

Applications WB, IHC, IF, IP Host/Source Rabbit

Reactivity Human, Mouse, Rat

## **PRODUCT PROPERTIES**

Clonality Polyclonal

Clone ID Concentration

Conjugation Unconjugated Purification Affinity purification Dilution Range WB 1:500-1:2000

IHC 1:50-1:200 IF 1:50-1:200 IP 1:50-1:100

Formulation PBS containing 0.02% Sodium Azide, 50% Glycerol, pH7.3.

Isotype IgG

Storage Store in a freezer at-20°C and avoid freeze-thaw cycles.

Instruction

## **TARGET INFORMATION**

Gene ID 6606/6607 Gene Symbol SMN1.SMN2 Uniprot ID SMN\_HUMAN

Immunogen 1-197 Region Specificity

Immunogen Recombinant fusion protein containing a sequence corresponding to amino acids 1-197 of human SMN2 (NP\_059107.1).

Immunogen Sequence