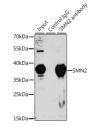

ern Blot, Immunohistochemistry, Immunofluorescence

and Immunoprecipitation.

Applications WB, IHC, IF, IP Host/Source Rabbit

Reactivity Human, Mouse, Rat

## **PRODUCT PROPERTIES**

Clonality Polyclonal

Clone ID Concentration

Conjugation Unconjugated Purification Affinity purification Dilution Range WB 1:500-1:2000

IHC 1:50-1:200 IF 1:50-1:200 IP 1:50-1:100

Formulation PBS containing 0.02% Sodium Azide, 50% Glycerol, pH7.3.

Isotype IgG

Storage Store in a freezer at-20°C and avoid freeze-thaw cycles.

Instruction

## **TARGET INFORMATION**

Gene ID 6606/6607 Gene Symbol SMN1.SMN2 Uniprot ID SMN\_HUMAN

Immunogen 1-197 Region Specificity

Immunogen Recombinant fusion protein containing a sequence corresponding to amino acids 1-197 of human SMN2 (NP\_059107.1).

Immunogen Sequence