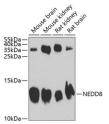

Immunogen Region 1-81 Specificity Immunogen Sequence

Western blot analysis of extracts of various cell lines, using NEDBa antibody (STJ29839) at 1:1000 dilution Secondary antibody: HRP Goat Anti-rabbit IgG (H+L) at 1:10000 dilution. Lysates/proteins: 25ug per lane. Blocking buffer: 3% nonfat dry milk in TBST. Detection: ECL Enhanced Kit. Exposure time: 60s.