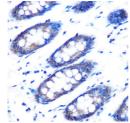

## Anti-RAD23B antibody (50-150) (STJ29836)

## **GENERAL INFORMATION**

Product Type Primary antibodies

Short Description Rabbit polyclonal antibody anti-Rad23B (50-150) is suitable for use in Western Blot, Immunohistochemistry and

Immunofluorescence.

Applications WB, IHC, IF Host/Source Rabbit Reactivity Human, Mouse