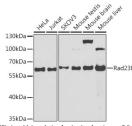

## Anti-RAD23B antibody (50-150) (STJ29836)

## **GENERAL INFORMATION**

Product Type Primary antibodies

Short Description Rabbit polyclonal antibody anti-Rad23B (50-150) is suitable for use in Western Blot, Immunohistochemistry and

Immunofluorescence.

Applications WB, IHC, IF Host/Source Rabbit Reactivity Human, Mouse

## **PRODUCT PROPERTIES**

Clonality Polyclonal

Clone ID Concentration

Conjugation Unconjugated Purification Affinity purification Dilution Range WB 1:500-1:2000

IHC 1:100-1:200 IF 1:50-1:200

Formulation PBS containing 0.02% Sodium Azide, 50% Glycerol, pH7.3.