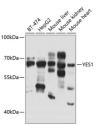

## Anti-YES1 antibody (1-250) (STJ29810)

Applications WB, IHC, IF Host/Source Rabbit Reactivity Human, Mouse

## TARGET INFORMATION

Gene ID 7525 Gene Symbol YES1

Uniprot ID YES\_HUMAN

Immunogen Recombinant fusion protein containing a sequence corresponding to amino acids 1-250 of human YES1 (NP\_005424.1).

Immunogen Region 1-250 Specificity Immunogen Sequence