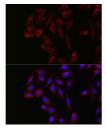

## Anti-YES1 antibody (1-250) (STJ29810)

Applications WB, IHC, IF Host/Source Rabbit Reactivity Human, Mouse