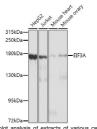

Immunogen Region 1-250 Specificity Immunogen Sequence

festern blot analysis of extracts of various cell sing EIF3A antibody (STJ29809) at 1:1000 dilleggordary antibody; HRP Gost Anti-rabbit InG (Ha