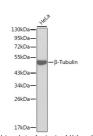

## **TARGET INFORMATION**

Gene ID 203068
Gene Symbol TUBB
Uniprot ID TBB5\_HUMAN

Immunogen Immunogen Region Specificity Immunogen Sequence

Immunogen Recombinant protein of human Beta-Tubulin

Western blot analysis of extracts of HeLa cells, using Beta-Tubulin antibody (STJ29865). Secondary antibody HRP Goat Anti-rabbit IgG (H+L) at 1:10000 dilution. Lysates/proteins: 25ug per lane. Blocking buffer: 3% nonfat dry milk in TBST: