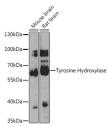

Tyrosine Hydroxylase (NP\_954986.2).

Immunogen 1-100 Region Specificity Immunogen Sequence

blot analysis of extracts of varosine Hydroxylase antibody