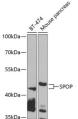

Immunogen Region 1-270 Specificity Immunogen Sequence

Western blot analysis of extracts of various cell lines, using SPOP antibody (STJ29758) at 1:1000 dilution. Secondary antibody: HRP Goat Anti-rabbit IgG (H+L) at 1:10000 dilution. Lysates/proteins: 25up per lane. Blocking buffer 3% norflat dry milk in TBSI. Detection: