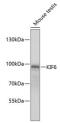

## Anti-KIF6 antibody (565-814) (STJ29751)

## **GENERAL INFORMATION**

Product Type Primary antibodies

Short Description Rabbit polyclonal antibody anti-KIF6 (565-814) is suitable for use in Western Blot.

Applications WB Host/Source Rabbit Reactivity Human, Mouse

## **PRODUCT PROPERTIES**

Clonality Polyclonal

Clone ID

Concentration

Conjugation Unconjugated Purification Affinity purification Dilution Range WB 1:500-1:2000

Formulation PBS containing 0.02% Sodium Azide, 50% Glycerol, pH7.3.