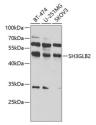

antibodies

Short Description Rabbit polyclonal antibody anti-SH3GLB2 (1-250) is suitable for use in Western Blot and Immunohistochemistry.

Applications WB, IHC Host/Source Rabbit Reactivity Human

## **PRODUCT PROPERTIES**

Clonality Polyclonal

Clone ID

Concentration
Conjugation Unconjugated Purification Affinity purification Dilution Range WB 1:500-1:2000

IHC 1:50-1:200

Formulation PBS containing 0.02% Sodium Azide, 50% Glycerol, pH7.3.

Isotype IgG

Storage Instruction Store in a freezer at-20°C and avoid freeze-thaw cycles.

## **TARGET INFORMATION**

Gene ID 56904 Gene Symbol SH3GLB2 Uniprot ID SHLB2\_HUMAN

Recombinant fusion protein containing a sequence corresponding to amino acids 1-250 of human SH3GLB2

(NP\_064530.1).

Immunogen Region 1-250 Specificity Immunogen Sequence