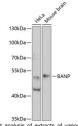

## Anti-BANP antibody (1-260) (STJ29732)

## **GENERAL INFORMATION**

Product Type Primary antibodies

**Short Description** Rabbit polyclonal antibody anti-BANP (1-260) is suitable for use in Western Blot.

Applications WB Host/Source Rabbit Reactivity Human, Mouse