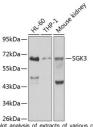

tibodies

 Short Description
 Rabbit polyclonal antibody anti-SGK3 (1-150) is suitable for use in Western Blot.

 Applications
 WB

 Host/Source
 Rabbit

 Reactivity
 Human, Mouse

## **PRODUCT PROPERTIES**

 Clonality
 Polyclonal

 Clone ID

 Concentration

 Conjugation
 Uconjugated

 Purification
 Affinity purification

 Dilution Range
 WB 1:500-1:2000

 Formulation
 PBS containing 0.02% Sodium Azide, 50% Glycerol, pH7.3.

 Isotype
 Igg

 Storage Instruction
 Store in a freezer at-20°C and avoid freeze-thaw cycles.

## **TARGET INFORMATION**

 Gene ID
 100533105/23678

 Gene Symbol
 SGK3

 Uniprot ID
 SGK3\_HUMAN

 Immunogen Region
 recombinant fusion protein containing a sequence corresponding to amino acids 1-150 of human SGK3 (NP\_037389.4).

 Immunogen Region
 1-50

 Specificity
 K



This product is suitable for in-vitro studies under the RESEARCH USE ONLY [RUO] licence. This product must not be used as for diagnostic or other medical purposes. St John's Laboratory Ltd, Knowledge Dock Business Centre, University Way, London, E16 2RD | Tel: 0208 223 3081