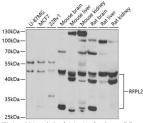

Immunogen Region 38-317

Immunogen Region 38-317 Specificity Immunogen Sequence

Western blot analysis of extracts of various cell lines, using RFPL2 antibody (STJ29715) at 1:1000 dilution Secondary antibody: HRP Goat Anti-rabbit IgG (H+L) at 1:10000 dilution. Lysates/proteins: 25ug per lane. Blocking buffer: 3% norfat dry milk in TBS1. Detection: